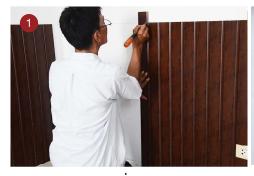

Measure the length that we need as shown as picture.

Cut according to the measured size

Put glue in the wave pattern.

Start to install from the corner of wall as shown as the picture.

Install the wall cornice as shown as picture.