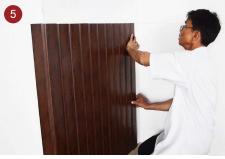

Measure the length that we need as shown as picture.

Cut according to the measured size

Put glue in the wave pattern.

Start to install from the corner of wall as shown as the picture.

Install the wall cornice as shown as picture.