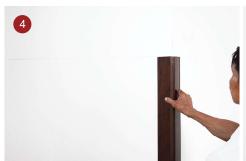

Measure the length that we need as shown as picture.

Cut according to the measured size

Put glue in the wave pattern.

Start to install from the corner of wall as shown as the picture.

Install the wall cornice as shown as picture.