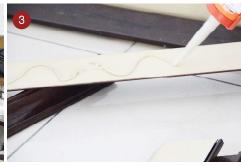

Measure the length that we need as shown as picture.

Cut according to the measured size

Put glue in the wave pattern.

Start to install from the corner of wall as shown as the picture.

Install the wall cornice as shown as picture.