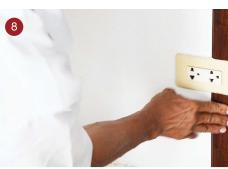

If we see the electric plug, we can mark as shown as the picture.

Can cut on the wood cover and be broken off. Use sandpaper to decorate.

Put the power nail glue for installation.