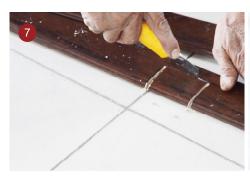

If we see the electric plug, we can mark as shown as the picture.

Can cut on the wood cover and be broken off. Use sandpaper to decorate.

Put the power nail glue for installation.