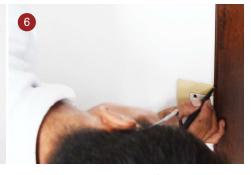

Measure the length that we need as shown as picture.

Cut according to the measured size

Put glue in the wave pattern.

Start to install from the corner of wall as shown as the picture.

Install the wall cornice as shown as picture.